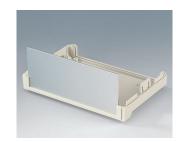

#### Accessory to complete

B3115100 Front / rear panel S Aluminium matt anodised 136x32x1.5mm

B3115110 Front / rear panel S Aluminium matt anodised 136x57x1.5mm

B3115120 Front / rear panel S Aluminium matt anodised 136x82x1.5mm

B3115167 Sloping control panel S, flat/high ABS (UL 94 HB) off-white RAL 9002

B3120100 Front / rear panel M Aluminium matt anodised 185x42x1.5mm

B3120110 Front / rear panel M Aluminium matt anodised 185x67x1.5mm

B3120120 Front / rear panel M Aluminium matt anodised 185x92x1.5mm

B3120167 Sloping control panel M, flat/high ABS (UL 94 HB) off-white RAL 9002

B3123100 Front / rear panel L Aluminium matt anodised 214x52x1.5mm

B3123110 Front / rear panel L Aluminium matt anodised 214x77x1.5mm

B3123120 Front / rear panel L Aluminium matt anodised 214x102x1.5mm

B3123167 Sloping control panel L, flat/high ABS (UL 94 HB) off-white RAL 9002