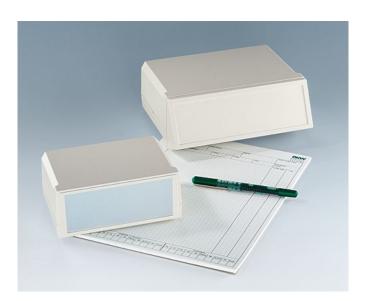

## Modern desktop enclosures with wide front panels

With their generous dimensions, stylish design and ergonomic control panels, our MOTEC plastic enclosures are designed to distinguish your electronics from more conventional systems.

- · stylish range of instrument enclosures
- three plan sizes
- · different case heights for individual configurations
- high-quality material ABS (UL 94 HB)
- robust clip-together assembly to minimize your assembly work
- access with flat screwdriver only, for security
- · ergonomic, moulded sloping control panel with recessed area for a membrane keypad
- · aluminium panels ordered separately
- versions with handle for ergonomically tilted position or carrying
- four non-slip self-adhesive feet included
- protection class IP 40
- internal guide grooves for the vertical insertion of partitions and PCBs
- internal screw pillars for PCBs etc.