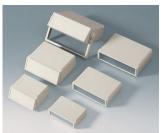

- · stylish range of instrument enclosures
- three plan sizes
- · different case heights for individual configurations
- high-quality material ABS (UL 94 HB)
- robust clip-together assembly to minimize your assembly work
- access with flat screwdriver only, for security
- · ergonomic, moulded sloping control panel with recessed area for a membrane keypad
- · aluminium panels ordered separately
- versions with handle for ergonomically tilted position or carrying
- four non-slip self-adhesive feet included
- protection class IP 40
- internal guide grooves for the vertical insertion of partitions and PCBs
- internal screw pillars for PCBs etc.

#### **Select Versions**

B3015117 MOTEC S, flat/flat ABS (UL 94 HB) off-white RAL 9002 155x105x40mm IP 40

B3015127 MOTEC S, flat/high ABS (UL 94 HB) off-white RAL 9002 155x105x65mm IP 40

B3015137 MOTEC S, high/high ABS (UL 94 HB) off-white RAL 9002 155x105x90mm IP 40

B3020117 MOTEC M, flat/flat ABS (UL 94 HB) off-white RAL 9002 205x140x50mm IP 40

B3020127 MOTEC M, flat/high ABS (UL 94 HB) off-white RAL 9002 205x140x75mm IP 40

B3020137 MOTEC M, high/high ABS (UL 94 HB) off-white RAL 9002 205x140x100mm IP 40

B3020147 MOTEC M, with handle bar ABS (UL 94 HB) off-white RAL 9002 205x140x75mm IP 40

B3023117 MOTEC-L, flat/flat ABS (UL 94 HB) off-white RAL 9002 235x165x60mm IP 40

B3023127 MOTEC L, flat/high ABS (UL 94 HB) off-white RAL 9002 235x165x85mm IP 40

B3023137 MOTEC L, high/high ABS (UL 94 HB) off-white RAL 9002 235x165x110mm IP 40

B3023147 MOTEC L, with handle bar ABS (UL 94 HB) off-white RAL 9002 235x165x85mm IP 40