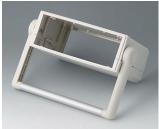

- · stylish range of instrument enclosures
- three plan sizes
- · different case heights for individual configurations
- high-quality material ABS (UL 94 HB)
- robust clip-together assembly to minimize your assembly work
- access with flat screwdriver only, for security
- · ergonomic, moulded sloping control panel with recessed area for a membrane keypad
- · aluminium panels ordered separately
- versions with handle for ergonomically tilted position or carrying
- four non-slip self-adhesive feet included
- protection class IP 40
- internal guide grooves for the vertical insertion of partitions and PCBs
- internal screw pillars for PCBs etc.

B3115167 Sloping control panel S, flat/high ABS (UL 94 HB) off-white RAL 9002

B3120100 Front / rear panel M Aluminium matt anodised 185x42x1.5mm

B3120110 Front / rear panel M Aluminium matt anodised 185x67x1.5mm

B3120120 Front / rear panel M Aluminium matt anodised 185x92x1.5mm

B3120167 Sloping control panel M, flat/high ABS (UL 94 HB) off-white RAL 9002

B3123100 Front / rear panel L Aluminium matt anodised 214x52x1.5mm

B3123110 Front / rear panel L Aluminium matt anodised 214x77x1.5mm

B3123120 Front / rear panel L Aluminium matt anodised 214x102x1.5mm

B3123167 Sloping control panel L, flat/high ABS (UL 94 HB) off-white RAL 9002

B3123177 Sloping control panel L, high/high ABS (UL 94 HB) off-white RAL 9002