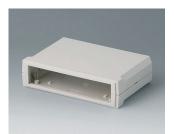

## Modern desktop enclosures with wide front panels

With their generous dimensions, stylish design and ergonomic control panels, our MOTEC plastic enclosures are designed to distinguish your electronics from more conventional systems.

- · stylish range of instrument enclosures
- three plan sizes
- · different case heights for individual configurations
- high-quality material ABS (UL 94 HB)
- robust clip-together assembly to minimize your assembly work
- access with flat screwdriver only, for security
- · ergonomic, moulded sloping control panel with recessed area for a membrane keypad
- · aluminium panels ordered separately
- versions with handle for ergonomically tilted position or carrying
- four non-slip self-adhesive feet included
- protection class IP 40
- internal guide grooves for the vertical insertion of partitions and PCBs
- internal screw pillars for PCBs etc.

#### **Select Versions**

B3015117 MOTEC S, flat/flat ABS (UL 94 HB) off-white RAL 9002 155x105x40mm IP 40

B3015127 MOTEC S, flat/high ABS (UL 94 HB) off-white RAL 9002 155x105x65mm IP 40

B3015137 MOTEC S, high/high ABS (UL 94 HB) off-white RAL 9002 155x105x90mm IP 40