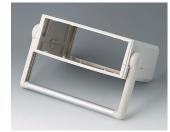

- · stylish range of instrument enclosures
- three plan sizes
- · different case heights for individual configurations
- high-quality material ABS (UL 94 HB)
- robust clip-together assembly to minimize your assembly work
- access with flat screwdriver only, for security
- · ergonomic, moulded sloping control panel with recessed area for a membrane keypad
- · aluminium panels ordered separately
- versions with handle for ergonomically tilted position or carrying
- four non-slip self-adhesive feet included
- protection class IP 40
- internal guide grooves for the vertical insertion of partitions and PCBs
- internal screw pillars for PCBs etc.

B3020147 MOTEC M, with handle bar ABS (UL 94 HB) off-white RAL 9002 205x140x75mm IP 40

B3023117 MOTEC-L, flat/flat ABS (UL 94 HB) off-white RAL 9002 235x165x60mm IP 40

B3023127 MOTEC L, flat/high ABS (UL 94 HB) off-white RAL 9002 235x165x85mm IP 40

B3023137 MOTEC L, high/high ABS (UL 94 HB) off-white RAL 9002 235x165x110mm IP 40

B3023147 MOTEC L, with handle bar ABS (UL 94 HB) off-white RAL 9002 235x165x85mm IP 40