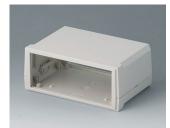

## Modern desktop enclosures with wide front panels

With their generous dimensions, stylish design and ergonomic control panels, our MOTEC plastic enclosures are designed to distinguish your electronics from more conventional systems.

- · stylish range of instrument enclosures
- three plan sizes
- · different case heights for individual configurations
- high-quality material ABS (UL 94 HB)
- robust clip-together assembly to minimize your assembly work
- access with flat screwdriver only, for security
- · ergonomic, moulded sloping control panel with recessed area for a membrane keypad
- · aluminium panels ordered separately
- versions with handle for ergonomically tilted position or carrying
- four non-slip self-adhesive feet included
- protection class IP 40
- internal guide grooves for the vertical insertion of partitions and PCBs
- internal screw pillars for PCBs etc.

#### **Select Versions**

B3015117 MOTEC S, flat/flat ABS (UL 94 HB) off-white RAL 9002 155x105x40mm IP 40

B3015127 MOTEC S, flat/high ABS (UL 94 HB) off-white RAL 9002 155x105x65mm IP 40

B3015137 MOTEC S, high/high ABS (UL 94 HB) off-white RAL 9002 155x105x90mm IP 40

B3020117 MOTEC M, flat/flat ABS (UL 94 HB) off-white RAL 9002 205x140x50mm IP 40

B3020127 MOTEC M, flat/high ABS (UL 94 HB) off-white RAL 9002 205x140x75mm IP 40

B3020137 MOTEC M, high/high ABS (UL 94 HB) off-white RAL 9002 205x140x100mm IP 40

B3020147 MOTEC M, with handle bar ABS (UL 94 HB) off-white RAL 9002 205x140x75mm IP 40

B3023117 MOTEC-L, flat/flat ABS (UL 94 HB) off-white RAL 9002 235x165x60mm IP 40

B3023127 MOTEC L, flat/high ABS (UL 94 HB) off-white RAL 9002 235x165x85mm IP 40

B3023137 MOTEC L, high/high ABS (UL 94 HB) off-white RAL 9002 235x165x110mm IP 40

B3023147 MOTEC L, with handle bar ABS (UL 94 HB) off-white RAL 9002 235x165x85mm IP 40