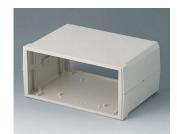

## Modern desktop enclosures with wide front panels

With their generous dimensions, stylish design and ergonomic control panels, our MOTEC plastic enclosures are designed to distinguish your electronics from more conventional systems.

- · stylish range of instrument enclosures
- three plan sizes
- · different case heights for individual configurations
- high-quality material ABS (UL 94 HB)
- robust clip-together assembly to minimize your assembly work
- access with flat screwdriver only, for security
- · ergonomic, moulded sloping control panel with recessed area for a membrane keypad
- · aluminium panels ordered separately
- versions with handle for ergonomically tilted position or carrying
- four non-slip self-adhesive feet included
- protection class IP 40
- internal guide grooves for the vertical insertion of partitions and PCBs
- internal screw pillars for PCBs etc.

#### **Select Versions**

B3015117 MOTEC S, flat/flat ABS (UL 94 HB) off-white RAL 9002 155x105x40mm IP 40

B3015127 MOTEC S, flat/high ABS (UL 94 HB) off-white RAL 9002 155x105x65mm IP 40

B3015137 MOTEC S, high/high ABS (UL 94 HB) off-white RAL 9002 155x105x90mm IP 40

B3020117 MOTEC M, flat/flat ABS (UL 94 HB) off-white RAL 9002 205x140x50mm IP 40

B3020127 MOTEC M, flat/high ABS (UL 94 HB) off-white RAL 9002 205x140x75mm IP 40

B3020137 MOTEC M, high/high ABS (UL 94 HB) off-white RAL 9002 205x140x100mm IP 40

B3020147 MOTEC M, with handle bar ABS (UL 94 HB) off-white RAL 9002 205x140x75mm IP 40

B3023117 MOTEC-L, flat/flat ABS (UL 94 HB) off-white RAL 9002 235x165x60mm IP 40

B3023127 MOTEC L, flat/high ABS (UL 94 HB) off-white RAL 9002 235x165x85mm IP 40

B3023137 MOTEC L, high/high ABS (UL 94 HB) off-white RAL 9002 235x165x110mm IP 40

B3023147 MOTEC L, with handle bar ABS (UL 94 HB) off-white RAL 9002 235x165x85mm IP 40