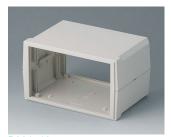

## Modern desktop enclosures with wide front panels

With their generous dimensions, stylish design and ergonomic control panels, our MOTEC plastic enclosures are designed to distinguish your electronics from more conventional systems.

- · stylish range of instrument enclosures
- three plan sizes
- · different case heights for individual configurations
- high-quality material ABS (UL 94 HB)
- robust clip-together assembly to minimize your assembly work
- access with flat screwdriver only, for security
- · ergonomic, moulded sloping control panel with recessed area for a membrane keypad
- · aluminium panels ordered separately
- versions with handle for ergonomically tilted position or carrying
- four non-slip self-adhesive feet included
- protection class IP 40
- internal guide grooves for the vertical insertion of partitions and PCBs
- internal screw pillars for PCBs etc.

#### **Select Versions**

B3015117 MOTEC S, flat/flat ABS (UL 94 HB) off-white RAL 9002 155x105x40mm IP 40

B3015127 MOTEC S, flat/high ABS (UL 94 HB) off-white RAL 9002 155x105x65mm IP 40

B3015137 MOTEC S, high/high ABS (UL 94 HB) off-white RAL 9002 155x105x90mm IP 40

B3020117 MOTEC M, flat/flat ABS (UL 94 HB) off-white RAL 9002 205x140x50mm IP 40

B3020127 MOTEC M, flat/high ABS (UL 94 HB) off-white RAL 9002 205x140x75mm IP 40

B3020137 MOTEC M, high/high ABS (UL 94 HB) off-white RAL 9002 205x140x100mm IP 40

B3020147 MOTEC M, with handle bar ABS (UL 94 HB) off-white RAL 9002 205x140x75mm IP 40

B3023117 MOTEC-L, flat/flat ABS (UL 94 HB) off-white RAL 9002 235x165x60mm IP 40

B3023127 MOTEC L, flat/high ABS (UL 94 HB) off-white RAL 9002 235x165x85mm IP 40

B3023137 MOTEC L, high/high ABS (UL 94 HB) off-white RAL 9002 235x165x110mm IP 40

B3023147 MOTEC L, with handle bar ABS (UL 94 HB) off-white RAL 9002 235x165x85mm IP 40