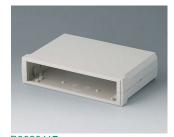

## Modern desktop enclosures with wide front panels

With their generous dimensions, stylish design and ergonomic control panels, our MOTEC plastic enclosures are designed to distinguish your electronics from more conventional systems.

- · stylish range of instrument enclosures
- three plan sizes
- · different case heights for individual configurations
- high-quality material ABS (UL 94 HB)
- robust clip-together assembly to minimize your assembly work
- access with flat screwdriver only, for security
- · ergonomic, moulded sloping control panel with recessed area for a membrane keypad
- · aluminium panels ordered separately
- versions with handle for ergonomically tilted position or carrying
- four non-slip self-adhesive feet included
- protection class IP 40
- internal guide grooves for the vertical insertion of partitions and PCBs
- internal screw pillars for PCBs etc.

#### **Select Versions**

B3015117 MOTEC S, flat/flat ABS (UL 94 HB) off-white RAL 9002 155x105x40mm IP 40

B3015127 MOTEC S, flat/high ABS (UL 94 HB) off-white RAL 9002 155x105x65mm IP 40

B3015137 MOTEC S, high/high ABS (UL 94 HB) off-white RAL 9002 155x105x90mm IP 40

B3020117 MOTEC M, flat/flat ABS (UL 94 HB) off-white RAL 9002 205x140x50mm IP 40

B3020127 MOTEC M, flat/high ABS (UL 94 HB) off-white RAL 9002 205x140x75mm IP 40

B3020137 MOTEC M, high/high ABS (UL 94 HB) off-white RAL 9002 205x140x100mm IP 40

B3020147 MOTEC M, with handle bar ABS (UL 94 HB) off-white RAL 9002 205x140x75mm IP 40

B3023117 MOTEC-L, flat/flat ABS (UL 94 HB) off-white RAL 9002 235x165x60mm IP 40

B3023127 MOTEC L, flat/high ABS (UL 94 HB) off-white RAL 9002 235x165x85mm IP 40

B3023137 MOTEC L, high/high ABS (UL 94 HB) off-white RAL 9002 235x165x110mm IP 40

B3023147 MOTEC L, with handle bar ABS (UL 94 HB) off-white RAL 9002 235x165x85mm IP 40