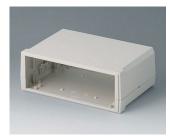

## Modern desktop enclosures with wide front panels

With their generous dimensions, stylish design and ergonomic control panels, our MOTEC plastic enclosures are designed to distinguish your electronics from more conventional systems.

- · stylish range of instrument enclosures
- three plan sizes
- · different case heights for individual configurations
- high-quality material ABS (UL 94 HB)
- robust clip-together assembly to minimize your assembly work
- access with flat screwdriver only, for security
- · ergonomic, moulded sloping control panel with recessed area for a membrane keypad
- · aluminium panels ordered separately
- versions with handle for ergonomically tilted position or carrying
- four non-slip self-adhesive feet included
- protection class IP 40
- internal guide grooves for the vertical insertion of partitions and PCBs
- internal screw pillars for PCBs etc.

#### **Select Versions**

B3015117 MOTEC S, flat/flat ABS (UL 94 HB) off-white RAL 9002 155x105x40mm IP 40

B3015127 MOTEC S, flat/high ABS (UL 94 HB) off-white RAL 9002 155x105x65mm IP 40

B3015137 MOTEC S, high/high ABS (UL 94 HB) off-white RAL 9002 155x105x90mm IP 40

B3020117 MOTEC M, flat/flat ABS (UL 94 HB) off-white RAL 9002 205x140x50mm IP 40

B3020127 MOTEC M, flat/high ABS (UL 94 HB) off-white RAL 9002 205x140x75mm IP 40

B3020137 MOTEC M, high/high ABS (UL 94 HB) off-white RAL 9002 205x140x100mm IP 40

B3020147 MOTEC M, with handle bar ABS (UL 94 HB) off-white RAL 9002 205x140x75mm IP 40

B3023117 MOTEC-L, flat/flat ABS (UL 94 HB) off-white RAL 9002 235x165x60mm IP 40

B3023127 MOTEC L, flat/high ABS (UL 94 HB) off-white RAL 9002 235x165x85mm IP 40

B3023137 MOTEC L, high/high ABS (UL 94 HB) off-white RAL 9002 235x165x110mm IP 40

B3023147 MOTEC L, with handle bar ABS (UL 94 HB) off-white RAL 9002 235x165x85mm IP 40