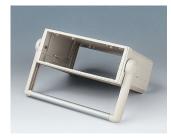

B3020147 MOTEC M, with handle bar ABS (UL 94 HB) off-white RAL 9002 205x140x75mm IP 40

B3023117 MOTEC-L, flat/flat ABS (UL 94 HB) off-white RAL 9002 235x165x60mm IP 40

B3023127 MOTEC L, flat/high ABS (UL 94 HB) off-white RAL 9002 235x165x85mm IP 40

B3023137 MOTEC L, high/high ABS (UL 94 HB) off-white RAL 9002 235x165x110mm IP 40

B3023147 MOTEC L, with handle bar ABS (UL 94 HB) off-white RAL 9002 235x165x85mm IP 40