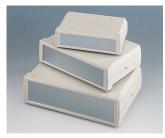

- · stylish range of instrument enclosures
- three plan sizes
- · different case heights for individual configurations
- high-quality material ABS (UL 94 HB)
- robust clip-together assembly to minimize your assembly work
- access with flat screwdriver only, for security
- · ergonomic, moulded sloping control panel with recessed area for a membrane keypad
- · aluminium panels ordered separately
- versions with handle for ergonomically tilted position or carrying
- four non-slip self-adhesive feet included
- protection class IP 40
- internal guide grooves for the vertical insertion of partitions and PCBs
- internal screw pillars for PCBs etc.

#### **Select Versions**

B3015117 MOTEC S, flat/flat ABS (UL 94 HB) off-white RAL 9002 155x105x40mm IP 40

B3015127 MOTEC S, flat/high ABS (UL 94 HB) off-white RAL 9002 155x105x65mm IP 40

B3015137 MOTEC S, high/high ABS (UL 94 HB) off-white RAL 9002 155x105x90mm IP 40

B3020117 MOTEC M, flat/flat ABS (UL 94 HB) off-white RAL 9002 205x140x50mm IP 40

B3020127 MOTEC M, flat/high ABS (UL 94 HB) off-white RAL 9002 205x140x75mm IP 40

B3020137 MOTEC M, high/high ABS (UL 94 HB) off-white RAL 9002 205x140x100mm IP 40

B3020147 MOTEC M, with handle bar ABS (UL 94 HB) off-white RAL 9002 205x140x75mm IP 40

B3023117 MOTEC-L, flat/flat ABS (UL 94 HB) off-white RAL 9002 235x165x60mm IP 40

B3023127 MOTEC L, flat/high ABS (UL 94 HB) off-white RAL 9002 235x165x85mm IP 40

B3023137 MOTEC L, high/high ABS (UL 94 HB) off-white RAL 9002 235x165x110mm IP 40

B3023147 MOTEC L, with handle bar ABS (UL 94 HB) off-white RAL 9002 235x165x85mm IP 40