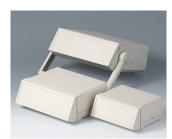

- · stylish range of instrument enclosures
- three plan sizes
- · different case heights for individual configurations
- high-quality material ABS (UL 94 HB)
- robust clip-together assembly to minimize your assembly work
- access with flat screwdriver only, for security
- · ergonomic, moulded sloping control panel with recessed area for a membrane keypad
- · aluminium panels ordered separately
- versions with handle for ergonomically tilted position or carrying
- four non-slip self-adhesive feet included
- protection class IP 40
- internal guide grooves for the vertical insertion of partitions and PCBs
- internal screw pillars for PCBs etc.

B3020147 MOTEC M, with handle bar ABS (UL 94 HB) off-white RAL 9002 205x140x75mm IP 40

B3023117 MOTEC-L, flat/flat ABS (UL 94 HB) off-white RAL 9002 235x165x60mm IP 40

B3023127 MOTEC L, flat/high ABS (UL 94 HB) off-white RAL 9002 235x165x85mm IP 40