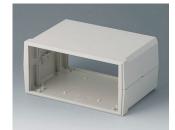

## Modern desktop enclosures with wide front panels

With their generous dimensions, stylish design and ergonomic control panels, our MOTEC plastic enclosures are designed to distinguish your electronics from more conventional systems.

- · stylish range of instrument enclosures
- three plan sizes
- · different case heights for individual configurations
- high-quality material ABS (UL 94 HB)
- robust clip-together assembly to minimize your assembly work
- access with flat screwdriver only, for security
- · ergonomic, moulded sloping control panel with recessed area for a membrane keypad
- · aluminium panels ordered separately
- versions with handle for ergonomically tilted position or carrying
- four non-slip self-adhesive feet included
- protection class IP 40
- internal guide grooves for the vertical insertion of partitions and PCBs
- internal screw pillars for PCBs etc.

#### **Select Versions**

B3015117 MOTEC S, flat/flat ABS (UL 94 HB) off-white RAL 9002 155x105x40mm IP 40

B3015127 MOTEC S, flat/high ABS (UL 94 HB) off-white RAL 9002 155x105x65mm IP 40

B3015137 MOTEC S, high/high ABS (UL 94 HB) off-white RAL 9002 155x105x90mm IP 40

B3020117 MOTEC M, flat/flat ABS (UL 94 HB) off-white RAL 9002 205x140x50mm IP 40

B3020127 MOTEC M, flat/high ABS (UL 94 HB) off-white RAL 9002 205x140x75mm IP 40

B3020137 MOTEC M, high/high ABS (UL 94 HB) off-white RAL 9002 205x140x100mm IP 40

B3020147 MOTEC M, with handle bar ABS (UL 94 HB) off-white RAL 9002 205x140x75mm IP 40

B3023117 MOTEC-L, flat/flat ABS (UL 94 HB) off-white RAL 9002 235x165x60mm IP 40

B3023127 MOTEC L, flat/high ABS (UL 94 HB) off-white RAL 9002 235x165x85mm IP 40

B3023137 MOTEC L, high/high ABS (UL 94 HB) off-white RAL 9002 235x165x110mm IP 40

B3023147 MOTEC L, with handle bar ABS (UL 94 HB) off-white RAL 9002 235x165x85mm IP 40