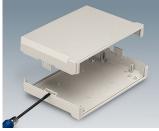

## Modern desktop enclosures with wide front panels

With their generous dimensions, stylish design and ergonomic control panels, our MOTEC plastic enclosures are designed to distinguish your electronics from more conventional systems.

- · stylish range of instrument enclosures
- three plan sizes
- · different case heights for individual configurations
- high-quality material ABS (UL 94 HB)
- robust clip-together assembly to minimize your assembly work
- access with flat screwdriver only, for security
- · ergonomic, moulded sloping control panel with recessed area for a membrane keypad
- · aluminium panels ordered separately
- versions with handle for ergonomically tilted position or carrying
- four non-slip self-adhesive feet included
- protection class IP 40
- internal guide grooves for the vertical insertion of partitions and PCBs
- internal screw pillars for PCBs etc.