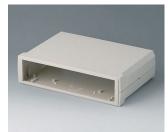

## Modern desktop enclosures with wide front panels

With their generous dimensions, stylish design and ergonomic control panels, our MOTEC plastic enclosures are designed to distinguish your electronics from more conventional systems.

- · stylish range of instrument enclosures
- three plan sizes
- · different case heights for individual configurations
- high-quality material ABS (UL 94 HB)
- robust clip-together assembly to minimize your assembly work
- access with flat screwdriver only, for security
- · ergonomic, moulded sloping control panel with recessed area for a membrane keypad
- · aluminium panels ordered separately
- versions with handle for ergonomically tilted position or carrying
- four non-slip self-adhesive feet included
- protection class IP 40
- internal guide grooves for the vertical insertion of partitions and PCBs
- internal screw pillars for PCBs etc.

#### **Select Versions**

B3015117 MOTEC S, flat/flat ABS (UL 94 HB) off-white RAL 9002 155x105x40mm IP 40

B3015127 MOTEC S, flat/high ABS (UL 94 HB) off-white RAL 9002 155x105x65mm IP 40

B3015137 MOTEC S, high/high ABS (UL 94 HB) off-white RAL 9002 155x105x90mm IP 40

B3020117 MOTEC M, flat/flat ABS (UL 94 HB) off-white RAL 9002 205x140x50mm IP 40

B3020127 MOTEC M, flat/high ABS (UL 94 HB) off-white RAL 9002 205x140x75mm IP 40

B3020137 MOTEC M, high/high ABS (UL 94 HB) off-white RAL 9002 205x140x100mm IP 40

B3020147 MOTEC M, with handle bar ABS (UL 94 HB) off-white RAL 9002 205x140x75mm IP 40

B3023117 MOTEC-L, flat/flat ABS (UL 94 HB) off-white RAL 9002 235x165x60mm IP 40

B3023127 MOTEC L, flat/high ABS (UL 94 HB) off-white RAL 9002 235x165x85mm IP 40

B3023137 MOTEC L, high/high ABS (UL 94 HB) off-white RAL 9002 235x165x110mm IP 40

B3023147 MOTEC L, with handle bar ABS (UL 94 HB) off-white RAL 9002 235x165x85mm IP 40