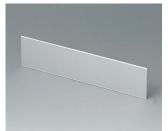

#### Accessory to complete

B3115100 Front / rear panel S Aluminium matt anodised 136x32x1.5mm

B3115110 Front / rear panel S Aluminium matt anodised 136x57x1.5mm

B3115120 Front / rear panel S Aluminium matt anodised 136x82x1.5mm

B3115167 Sloping control panel S, flat/high ABS (UL 94 HB) off-white RAL 9002

B3120100 Front / rear panel M Aluminium matt anodised 185x42x1.5mm

B3120110 Front / rear panel M Aluminium matt anodised 185x67x1.5mm

B3120120 Front / rear panel M Aluminium matt anodised 185x92x1.5mm

B3120167 Sloping control panel M, flat/high ABS (UL 94 HB) off-white RAL 9002

B3123100 Front / rear panel L Aluminium matt anodised 214x52x1.5mm

B3123110 Front / rear panel L Aluminium matt anodised 214x77x1.5mm

B3123120 Front / rear panel L Aluminium matt anodised 214x102x1.5mm

B3123167 Sloping control panel L, flat/high ABS (UL 94 HB) off-white RAL 9002