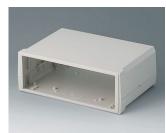

## Modern desktop enclosures with wide front panels

With their generous dimensions, stylish design and ergonomic control panels, our MOTEC plastic enclosures are designed to distinguish your electronics from more conventional systems.

- · stylish range of instrument enclosures
- three plan sizes
- · different case heights for individual configurations
- high-quality material ABS (UL 94 HB)
- robust clip-together assembly to minimize your assembly work
- access with flat screwdriver only, for security
- · ergonomic, moulded sloping control panel with recessed area for a membrane keypad
- · aluminium panels ordered separately
- versions with handle for ergonomically tilted position or carrying
- four non-slip self-adhesive feet included
- protection class IP 40
- internal guide grooves for the vertical insertion of partitions and PCBs
- internal screw pillars for PCBs etc.

#### **Select Versions**

B3015117 MOTEC S, flat/flat ABS (UL 94 HB) off-white RAL 9002 155x105x40mm IP 40

B3015127 MOTEC S, flat/high ABS (UL 94 HB) off-white RAL 9002 155x105x65mm IP 40

B3015137 MOTEC S, high/high ABS (UL 94 HB) off-white RAL 9002 155x105x90mm IP 40

B3020117 MOTEC M, flat/flat ABS (UL 94 HB) off-white RAL 9002 205x140x50mm IP 40

B3020127 MOTEC M, flat/high ABS (UL 94 HB) off-white RAL 9002 205x140x75mm IP 40

B3020137 MOTEC M, high/high ABS (UL 94 HB) off-white RAL 9002 205x140x100mm IP 40

B3020147 MOTEC M, with handle bar ABS (UL 94 HB) off-white RAL 9002 205x140x75mm IP 40

B3023117 MOTEC-L, flat/flat ABS (UL 94 HB) off-white RAL 9002 235x165x60mm IP 40

B3023127 MOTEC L, flat/high ABS (UL 94 HB) off-white RAL 9002 235x165x85mm IP 40

B3023137 MOTEC L, high/high ABS (UL 94 HB) off-white RAL 9002 235x165x110mm IP 40

B3023147 MOTEC L, with handle bar ABS (UL 94 HB) off-white RAL 9002 235x165x85mm IP 40