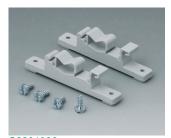

## Select Versions

Fastening element for DIN-Rails PA 6 off-white RAL 9002

B1300019 Fastening element for DIN-Rails PA 6 black RAL 9005

B4308237 Holding clamps PA 6 off-white RAL 9002

B4308238 Holding clamps PA 6 lava

B6811751 DIN rail adapter PA 66 (UL 94 V-0) black RAL 9005

C2201088
Fastening elements to DIN-Rails
PA 6
light grey RAL 7035

C2203128
Fastening elements to DIN-Rails
PA 6
light grey RAL 7035

Fastening elements to DIN-Rails PA 6 light grey RAL 7035