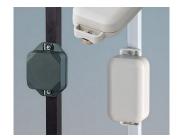

## **HOLDING DEVICES**

- Fastening element for DIN rails in accordance with DIN EN 60715 TH35 and G32
- Holding clamp for round tubes up to Ø 32 mm / equipment rails DIN EN ISO 19054

## Select Versions

Fastening element for DIN-Rails PA 6 off-white RAL 9002

B1300019 Fastening element for DIN-Rails PA 6 black RAL 9005

B4308237 Holding clamps PA 6 off-white RAL 9002

B4308238 Holding clamps PA 6 lava