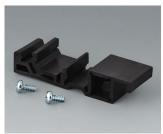

## Select Versions

Fastening element for DIN-Rails PA 6 off-white RAL 9002

B1300019 Fastening element for DIN-Rails PA 6 black RAL 9005

B4308237 Holding clamps PA 6 off-white RAL 9002

B4308238 Holding clamps PA 6 lava

B6811751 DIN rail adapter PA 66 (UL 94 V-0) black RAL 9005

C2201088
Fastening elements to DIN-Rails
PA 6
light grey RAL 7035

C2203128
Fastening elements to DIN-Rails
PA 6
light grey RAL 7035

Fastening elements to DIN-Rails PA 6 light grey RAL 7035