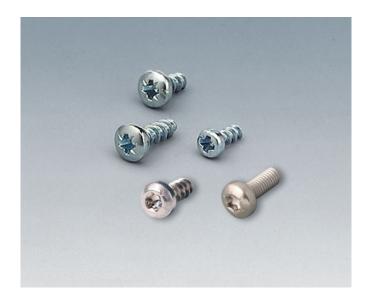

## **SCREWS**

Self-tapping screws are available for securing PCBs and mounting plates as well as components.

Installation instructions: Please note the different types of cross-head screws (PZ / PH) as well as the size of the screwdriver.

## Select Versions

A0304031 Self-tapping screws 2.2 x 5 mm (PZ1)

A0305031 Self-tapping screws 2.5 x 6 mm (PZ1)

A0306031 Self-tapping screws 3 x 6 mm (PZ1)

Self-tapping screws 3 x 8 mm (PZ1)

## **SCREWS**

A0308132 Self-tapping screw 3 x 8 mm (T10) Stainless steel

A0325060 Self-tapping screw 2.5 x 6 mm (T8) Stainless steel

A0325080 Self-tapping screws 2.5 x 8 mm (PZ1)

A0330080 Screw M3 x 8 mm (T10) Stainless steel