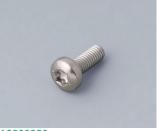

## **SCREWS**

A0308132 Self-tapping screw 3 x 8 mm (T10) Stainless steel

A0325060 Self-tapping screw 2.5 x 6 mm (T8) Stainless steel

A0325080 Self-tapping screws 2.5 x 8 mm (PZ1)

A0330080 Screw M3 x 8 mm (T10) Stainless steel