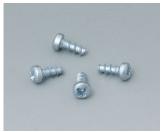

## Select Versions

A0304031 Self-tapping screws 2.2 x 5 mm (PZ1)

A0305031 Self-tapping screws 2.5 x 6 mm (PZ1)

A0306031 Self-tapping screws 3 x 6 mm (PZ1)

Self-tapping screws 3 x 8 mm (PZ1)