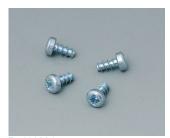

## Select Versions

A0304031 Self-tapping screws 2.2 x 5 mm (PZ1)

A0305031 Self-tapping screws 2.5 x 6 mm (PZ1)

A0306031 Self-tapping screws 3 x 6 mm (PZ1)

Self-tapping screws 3 x 8 mm (PZ1)