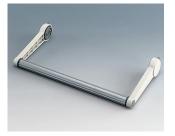

## HANDLE BAR, BAIL ARM

Tilt and swivel carry handle bars made of plastic. With matching anodised aluminium profile, cut to the correct width for your enclosure, and supplied as a separate component.

## HANDLE BAR, BAIL ARM