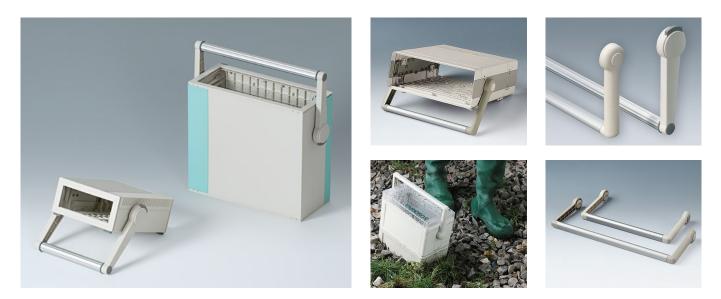

## HANDLE BAR, BAIL ARM

Tilt and swivel carry handle bars made of plastic. With matching anodised aluminium profile, cut to the correct width for your enclosure, and supplied as a separate component.

## HANDLE BAR, BAIL ARM