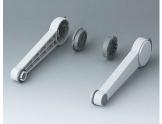

## HANDLE BAR, BAIL ARM

Tilt and swivel carry handle bars made of plastic. With matching anodised aluminium profile, cut to the correct width for your enclosure, and supplied as a separate component.

## HANDLE BAR, BAIL ARM

## Select Versions

A9300015 Side arm kit PA 6 (UL 94 HB) black RAL 9005

A9300016 Side arm kit PA 6 off-white RAL 9002

A9300017 Side arm kit PA 6 off-white RAL 9002

A9300018 Side arm kit PA 6 pebble grey RAL 7032