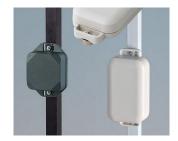

# WALL MOUNTING

Universal wall suspension elements or wall-mounting brackets for external wall mounting of our small plastic enclosures.

### Select Versions

A9204108 Wall mounting brackets PA 6 pebble grey RAL 7032

A9305017 Wall suspension elements ASA+PC (UL 94 V-0) off-white RAL 9002

A9305019 Wall suspension elements ASA+PC (UL 94 V-0) black RAL 9005