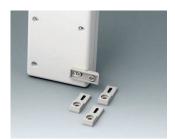

### Select Versions

A9204108 Wall mounting brackets PA 6 pebble grey RAL 7032

A9305017 Wall suspension elements ASA+PC (UL 94 V-0) off-white RAL 9002

A9305019 Wall suspension elements ASA+PC (UL 94 V-0) black RAL 9005