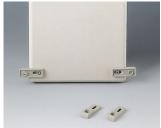

### Select Versions

A9204108 Wall mounting brackets PA 6 pebble grey RAL 7032

A9305017 Wall suspension elements ASA+PC (UL 94 V-0) off-white RAL 9002

A9305019 Wall suspension elements ASA+PC (UL 94 V-0) black RAL 9005

B1350048 Wall suspension elements ABS (UL 94 HB) pebble grey RAL 7032

B1360048 Wall suspension elements ABS (UL 94 HB) pebble grey RAL 7032

### Accessory

A9305147 Adhesive foil holder

Subject to technical modification without notice. © by OKW Gehäusesysteme, Buchen/Germany.