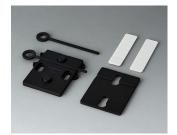

B1350048 Wall suspension elements ABS (UL 94 HB) pebble grey RAL 7032

B1360048 Wall suspension elements ABS (UL 94 HB) pebble grey RAL 7032