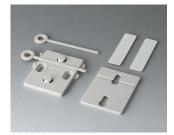

### Select Versions

A9204108 Wall mounting brackets PA 6 pebble grey RAL 7032

A9305017 Wall suspension elements ASA+PC (UL 94 V-0) off-white RAL 9002

A9305019 Wall suspension elements ASA+PC (UL 94 V-0) black RAL 9005