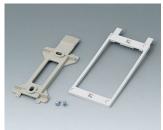

### Select Versions

A9204108 Wall mounting brackets PA 6 pebble grey RAL 7032

A9305017 Wall suspension elements ASA+PC (UL 94 V-0) off-white RAL 9002

A9305019 Wall suspension elements ASA+PC (UL 94 V-0) black RAL 9005