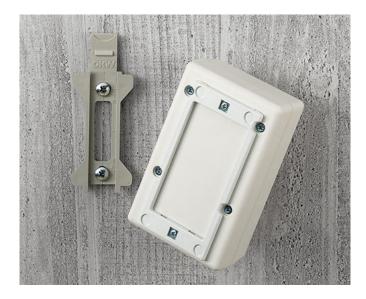

# WALL MOUNTING

Universal wall suspension elements or wall-mounting brackets for external wall mounting of our small plastic enclosures.

### Select Versions

A9204108 Wall mounting brackets PA 6 pebble grey RAL 7032

A9305017 Wall suspension elements ASA+PC (UL 94 V-0) off-white RAL 9002

A9305019 Wall suspension elements ASA+PC (UL 94 V-0) black RAL 9005

B1350048 Wall suspension elements ABS (UL 94 HB) pebble grey RAL 7032

B1360048 Wall suspension elements ABS (UL 94 HB) pebble grey RAL 7032