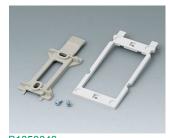

B1350048 Wall suspension elements ABS (UL 94 HB) pebble grey RAL 7032

B1360048 Wall suspension elements ABS (UL 94 HB) pebble grey RAL 7032