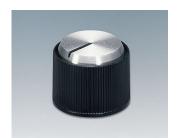

### Practical Range of Tuning Knobs

Choose a knob that meets your own special size and design requirements. OKW TUNING KNOBS are suitable for many different applications and are offered in thermoplastic for normal use and thermosetting plastic (Duroplast) for high temperature resistance requirements.

- · different designs and sizes: practical, with a good grip
- high-grade metal effect with aluminium cap or insert embellisher; the colour and styling of your front panel thus forms a unified whole
- · models with markings; advantageous for adjusting and indicating
- lateral screw fixing for rotary potentiometer with shaft ends
- sizes from Ø 12 to Ø 38 mm with spindle sizes 4 mm or 6 mm
- · accessory insert: reduces borehole from 6 to 4 mm