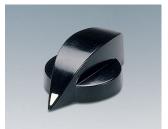

### Practical Range of Tuning Knobs

Choose a knob that meets your own special size and design requirements. OKW TUNING KNOBS are suitable for many different applications and are offered in thermoplastic for normal use and thermosetting plastic (Duroplast) for high temperature resistance requirements.

- · different designs and sizes: practical, with a good grip
- high-grade metal effect with aluminium cap or insert embellisher; the colour and styling of your front panel thus forms a unified whole
- · models with markings; advantageous for adjusting and indicating
- lateral screw fixing for rotary potentiometer with shaft ends
- sizes from Ø 12 to Ø 38 mm with spindle sizes 4 mm or 6 mm
- · accessory insert: reduces borehole from 6 to 4 mm