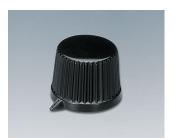

### Practical Range of Tuning Knobs

Choose a knob that meets your own special size and design requirements. OKW TUNING KNOBS are suitable for many different applications and are offered in thermoplastic for normal use and thermosetting plastic (Duroplast) for high temperature resistance requirements.

- · different designs and sizes: practical, with a good grip
- high-grade metal effect with aluminium cap or insert embellisher; the colour and styling of your front panel thus forms a unified whole
- · models with markings; advantageous for adjusting and indicating
- lateral screw fixing for rotary potentiometer with shaft ends
- sizes from Ø 12 to Ø 38 mm with spindle sizes 4 mm or 6 mm
- · accessory insert: reduces borehole from 6 to 4 mm

## Select Versions

A1310560 TUNING KNOB, with lateral screw fixing PC black RAL 9005 15.4x13.2mm 6mm

A1311860 TUNING KNOB, with lateral screw fixing black RAL 9005 18.8x12.5mm 6mm

A1312560 TUNING KNOB, with lateral screw fixing ABS (UL 94 HB) black RAL 9005 20.7x19.7mm 6mm