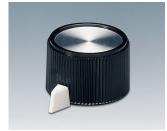

### Practical Range of Tuning Knobs

Choose a knob that meets your own special size and design requirements. OKW TUNING KNOBS are suitable for many different applications and are offered in thermoplastic for normal use and thermosetting plastic (Duroplast) for high temperature resistance requirements.

- · different designs and sizes: practical, with a good grip
- high-grade metal effect with aluminium cap or insert embellisher; the colour and styling of your front panel thus forms a unified whole
- · models with markings; advantageous for adjusting and indicating
- lateral screw fixing for rotary potentiometer with shaft ends
- sizes from Ø 12 to Ø 38 mm with spindle sizes 4 mm or 6 mm
- · accessory insert: reduces borehole from 6 to 4 mm