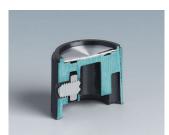

### Practical Range of Tuning Knobs

Choose a knob that meets your own special size and design requirements. OKW TUNING KNOBS are suitable for many different applications and are offered in thermoplastic for normal use and thermosetting plastic (Duroplast) for high temperature resistance requirements.

- · different designs and sizes: practical, with a good grip
- high-grade metal effect with aluminium cap or insert embellisher; the colour and styling of your front panel thus forms a unified whole
- · models with markings; advantageous for adjusting and indicating
- lateral screw fixing for rotary potentiometer with shaft ends
- sizes from Ø 12 to Ø 38 mm with spindle sizes 4 mm or 6 mm
- · accessory insert: reduces borehole from 6 to 4 mm

#### **Customising Options**

What do you still need for your own very personal product? We can supply enclosures and tuning knobs with all necessary modifications for fitting your electronic components.