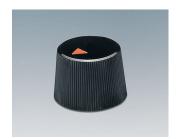

### Practical Range of Tuning Knobs

Choose a knob that meets your own special size and design requirements. OKW TUNING KNOBS are suitable for many different applications and are offered in thermoplastic for normal use and thermosetting plastic (Duroplast) for high temperature resistance requirements.

- · different designs and sizes: practical, with a good grip
- high-grade metal effect with aluminium cap or insert embellisher; the colour and styling of your front panel thus forms a unified whole
- · models with markings; advantageous for adjusting and indicating
- lateral screw fixing for rotary potentiometer with shaft ends
- sizes from Ø 12 to Ø 38 mm with spindle sizes 4 mm or 6 mm
- · accessory insert: reduces borehole from 6 to 4 mm