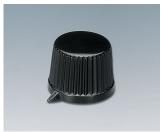

### Practical Range of Tuning Knobs

Choose a knob that meets your own special size and design requirements. OKW TUNING KNOBS are suitable for many different applications and are offered in thermoplastic for normal use and thermosetting plastic (Duroplast) for high temperature resistance requirements.

- · different designs and sizes: practical, with a good grip
- high-grade metal effect with aluminium cap or insert embellisher; the colour and styling of your front panel thus forms a unified whole
- · models with markings; advantageous for adjusting and indicating
- lateral screw fixing for rotary potentiometer with shaft ends
- sizes from Ø 12 to Ø 38 mm with spindle sizes 4 mm or 6 mm
- · accessory insert: reduces borehole from 6 to 4 mm

## Select Versions

A1310560 TUNING KNOB, with lateral screw fixing PC black RAL 9005 15.4x13.2mm 6mm

A1311860 TUNING KNOB, with lateral screw fixing black RAL 9005 18.8x12.5mm 6mm

A1312560 TUNING KNOB, with lateral screw fixing ABS (UL 94 HB) black RAL 9005 20.7x19.7mm 6mm