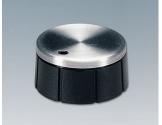

- · different designs and sizes: practical, with a good grip
- high-grade metal effect with aluminium cap or insert embellisher; the colour and styling of your front panel thus forms a unified whole
- · models with markings; advantageous for adjusting and indicating
- lateral screw fixing for rotary potentiometer with shaft ends
- sizes from Ø 12 to Ø 38 mm with spindle sizes 4 mm or 6 mm
- · accessory insert: reduces borehole from 6 to 4 mm

A1416469 TUNING KNOB, with lateral screw fixing ABS (UL 94 HB) brilliant 15.9x15.2mm 6mm

A1418260 TUNING KNOB, with lateral screw fixing ABS (UL 94 HB) black/alu 18.6x12mm 6mm

A1418261 TUNING KNOB, with lateral screw fixing ABS (UL 94 HB) brilliant 18.7x12mm 6mm