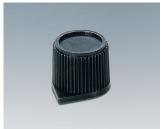

#### Accessory

A1300040 Insert ABS (UL 94 HB) black RAL 9005 7.4x7mm 4mm

Subject to technical modification without notice. © by OKW Gehäusesysteme, Buchen/Germany.