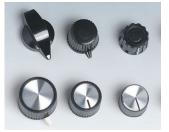

### Practical Range of Tuning Knobs

Choose a knob that meets your own special size and design requirements. OKW TUNING KNOBS are suitable for many different applications and are offered in thermoplastic for normal use and thermosetting plastic (Duroplast) for high temperature resistance requirements.

- · different designs and sizes: practical, with a good grip
- high-grade metal effect with aluminium cap or insert embellisher; the colour and styling of your front panel thus forms a unified whole
- · models with markings; advantageous for adjusting and indicating
- lateral screw fixing for rotary potentiometer with shaft ends
- sizes from Ø 12 to Ø 38 mm with spindle sizes 4 mm or 6 mm
- · accessory insert: reduces borehole from 6 to 4 mm