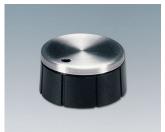

- · different designs and sizes: practical, with a good grip
- high-grade metal effect with aluminium cap or insert embellisher; the colour and styling of your front panel thus forms a unified whole
- · models with markings; advantageous for adjusting and indicating
- lateral screw fixing for rotary potentiometer with shaft ends
- sizes from Ø 12 to Ø 38 mm with spindle sizes 4 mm or 6 mm
- · accessory insert: reduces borehole from 6 to 4 mm