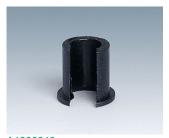

#### Accessory

A1300040 Insert ABS (UL 94 HB) black RAL 9005 7.4x7mm 4mm

Subject to technical modification without notice. © by OKW Gehäusesysteme, Buchen/Germany.