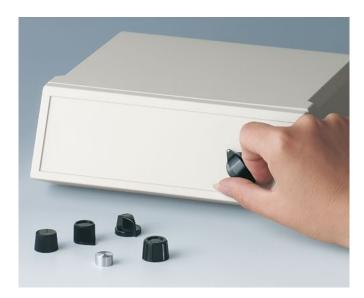

### Practical Range of Tuning Knobs

Choose a knob that meets your own special size and design requirements. OKW TUNING KNOBS are suitable for many different applications and are offered in thermoplastic for normal use and thermosetting plastic (Duroplast) for high temperature resistance requirements.

- · different designs and sizes: practical, with a good grip
- high-grade metal effect with aluminium cap or insert embellisher; the colour and styling of your front panel thus forms a unified whole
- · models with markings; advantageous for adjusting and indicating
- lateral screw fixing for rotary potentiometer with shaft ends
- sizes from Ø 12 to Ø 38 mm with spindle sizes 4 mm or 6 mm
- · accessory insert: reduces borehole from 6 to 4 mm