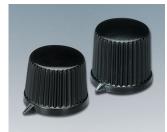

### Practical Range of Tuning Knobs

Choose a knob that meets your own special size and design requirements. OKW TUNING KNOBS are suitable for many different applications and are offered in thermoplastic for normal use and thermosetting plastic (Duroplast) for high temperature resistance requirements.

- · different designs and sizes: practical, with a good grip
- high-grade metal effect with aluminium cap or insert embellisher; the colour and styling of your front panel thus forms a unified whole
- · models with markings; advantageous for adjusting and indicating
- lateral screw fixing for rotary potentiometer with shaft ends
- sizes from Ø 12 to Ø 38 mm with spindle sizes 4 mm or 6 mm
- · accessory insert: reduces borehole from 6 to 4 mm