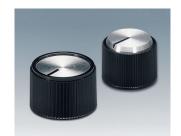

- · different designs and sizes: practical, with a good grip
- high-grade metal effect with aluminium cap or insert embellisher; the colour and styling of your front panel thus forms a unified whole
- · models with markings; advantageous for adjusting and indicating
- lateral screw fixing for rotary potentiometer with shaft ends
- sizes from Ø 12 to Ø 38 mm with spindle sizes 4 mm or 6 mm
- · accessory insert: reduces borehole from 6 to 4 mm