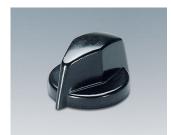

### Practical Range of Tuning Knobs

Choose a knob that meets your own special size and design requirements. OKW TUNING KNOBS are suitable for many different applications and are offered in thermoplastic for normal use and thermosetting plastic (Duroplast) for high temperature resistance requirements.

- · different designs and sizes: practical, with a good grip
- high-grade metal effect with aluminium cap or insert embellisher; the colour and styling of your front panel thus forms a unified whole
- · models with markings; advantageous for adjusting and indicating
- lateral screw fixing for rotary potentiometer with shaft ends
- sizes from Ø 12 to Ø 38 mm with spindle sizes 4 mm or 6 mm
- · accessory insert: reduces borehole from 6 to 4 mm

## Select Versions

A1310560 TUNING KNOB, with lateral screw fixing PC black RAL 9005 15.4x13.2mm 6mm

A1311860 TUNING KNOB, with lateral screw fixing black RAL 9005 18.8x12.5mm 6mm

A1312560 TUNING KNOB, with lateral screw fixing ABS (UL 94 HB) black RAL 9005 20.7x19.7mm 6mm