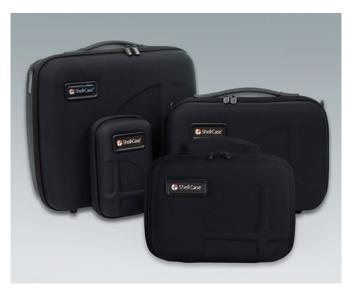

### **CARRY CASES**

The 300 series of carry cases has a modern design and offers reliable protection for your valuable equipment and accessories. They are available in 4 sizes. The choice is yours: carry cases empty or as sets with optional components for the individual partitioning of the interior according to your own requirements.

#### **Select Versions**

K0300B10 Carry case 310 without handle

black 226x142x92mm

K0300B12 Carry case 310 with foam insert set

black 226x142x92mm

Carry case 310 with drawer compartment and divider

black 226x142x92mm

K0300B20 Carry case 320 with handle

black 294x240x107mm

K0300B22 Carry case 320 with foam insert set

black 294x240x107mm

K0300B23 Carry case 320 with compartment and dividers

black 294x240x107mm

K0300B30 Carry case 330 with handle

black 360x265x145mm

Carry case 330 with foam insert set

black 360x265x145mm

K0300B33 Carry case 330 with compartments and dividers

black 360x265x145mm

K0300B40 Carry case 340 with handle

black 410x365x150mm

K0300B42 Carry case 340 with foam insert set

black 410x365x150mm

K0300B43 Carry case 340 with compartments and dividers

black 410x365x150mm