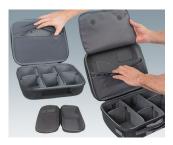

### **CARRY CASES**

The 300 series of carry cases has a modern design and offers reliable protection for your valuable equipment and accessories. They are available in 4 sizes. The choice is yours: carry cases empty or as sets with optional components for the individual partitioning of the interior according to your own requirements.

- The carry cases consist of coated thermoformed shells for a high-quality look and feel
- Robust and durable yet light in weight, they offer easy and comfortable handling
- They can be flexibly adapted: movable and upholstered partitions with Velcro fastening for practical divisions, standardised foam inserts with a grid for individual customisation, optional Velcro pouches in a modular assembly system for easy fixing to put the interior of the cases in order
- Integrated drawer compartments are ideal for operating instructions, documents and the like everything has its place and is safely stored
- The carry cases can be fitted with logos or nameplates for your company branding (business card compartment, logo window, zipper)