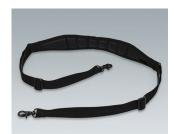

### Accessory to complete

K0300012 Shoulder strap 330 / 340 black 1600x55x5mm

K0300017 Pouch (small) 330 / 340 grey 170x120x55mm

K0300018 Pouch (transparent) 330 / 340 grey 170x120x55mm

K0300020 Pouch (double-size) 330 / 340 grey 170x220x55mm