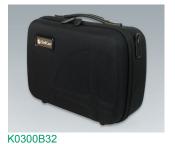

K0300B20 Carry case 320 with handle

black 294x240x107mm

K0300B22 Carry case 320 with foam insert set

black 294x240x107mm

K0300B23 Carry case 320 with compartment and dividers

black 294x240x107mm

K0300B30 Carry case 330 with handle