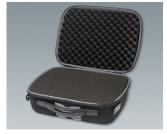

- The carry cases consist of coated thermoformed shells for a high-quality look and feel
- Robust and durable yet light in weight, they offer easy and comfortable handling
- They can be flexibly adapted: movable and upholstered partitions with Velcro fastening for practical divisions, standardised foam inserts with a grid for individual customisation, optional Velcro pouches in a modular assembly system for easy fixing to put the interior of the cases in order
- Integrated drawer compartments are ideal for operating instructions, documents and the like everything has its place and is safely stored
- The carry cases can be fitted with logos or nameplates for your company branding (business card compartment, logo window, zipper)