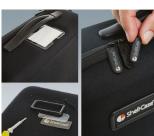

- The carry cases consist of coated thermoformed shells for a high-quality look and feel
- Robust and durable yet light in weight, they offer easy and comfortable handling
- They can be flexibly adapted: movable and upholstered partitions with Velcro fastening for practical divisions, standardised foam inserts with a grid for individual customisation, optional Velcro pouches in a modular assembly system for easy fixing to put the interior of the cases in order
- Integrated drawer compartments are ideal for operating instructions, documents and the like everything has its place and is safely stored
- The carry cases can be fitted with logos or nameplates for your company branding (business card compartment, logo window, zipper)