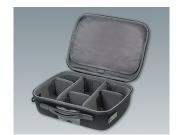

- The carry cases consist of coated thermoformed shells for a high-quality look and feel
- Robust and durable yet light in weight, they offer easy and comfortable handling
- They can be flexibly adapted: movable and upholstered partitions with Velcro fastening for practical divisions, standardised foam inserts with a grid for individual customisation, optional Velcro pouches in a modular assembly system for easy fixing to put the interior of the cases in order
- Integrated drawer compartments are ideal for operating instructions, documents and the like everything has its place and is safely stored
- The carry cases can be fitted with logos or nameplates for your company branding (business card compartment, logo window, zipper)