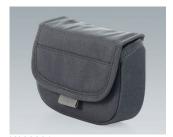

### Accessory to complete

K0300012 Shoulder strap 330 / 340 black 1600x55x5mm

K0300017 Pouch (small) 330 / 340 grey 170x120x55mm

K0300018 Pouch (transparent) 330 / 340 grey 170x120x55mm

K0300020 Pouch (double-size) 330 / 340 grey 170x220x55mm