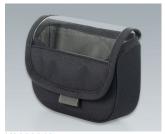

### **CARRY CASES**

The 300 series of carry cases has a modern design and offers reliable protection for your valuable equipment and accessories. They are available in 4 sizes. The choice is yours: carry cases empty or as sets with optional components for the individual partitioning of the interior according to your own requirements.

#### **Select Versions**

K0300B10 Carry case 310 without handle

black 226x142x92mm

K0300B12 Carry case 310 with foam insert set

black 226x142x92mm

Carry case 310 with drawer compartment and divider

black 226x142x92mm