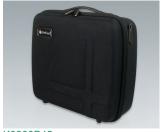

#### **Select Versions**

K0300B10 Carry case 310 without handle

black 226x142x92mm

K0300B12 Carry case 310 with foam insert set

black 226x142x92mm

Carry case 310 with drawer compartment and divider

black 226x142x92mm

K0300B20 Carry case 320 with handle

black 294x240x107mm

K0300B22 Carry case 320 with foam insert set

black 294x240x107mm

K0300B23 Carry case 320 with compartment and dividers

black 294x240x107mm

K0300B30 Carry case 330 with handle