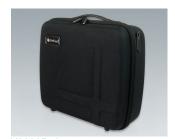

K0300B20 Carry case 320 with handle

black 294x240x107mm

K0300B22 Carry case 320 with foam insert set

black 294x240x107mm

K0300B23 Carry case 320 with compartment and dividers

black 294x240x107mm

K0300B30 Carry case 330 with handle

black 360x265x145mm

Carry case 330 with foam insert set

black 360x265x145mm

K0300B33 Carry case 330 with compartments and dividers

black 360x265x145mm

K0300B40 Carry case 340 with handle

black 410x365x150mm

K0300B42 Carry case 340 with foam insert set

black 410x365x150mm

K0300B43 Carry case 340 with compartments and dividers

black 410x365x150mm